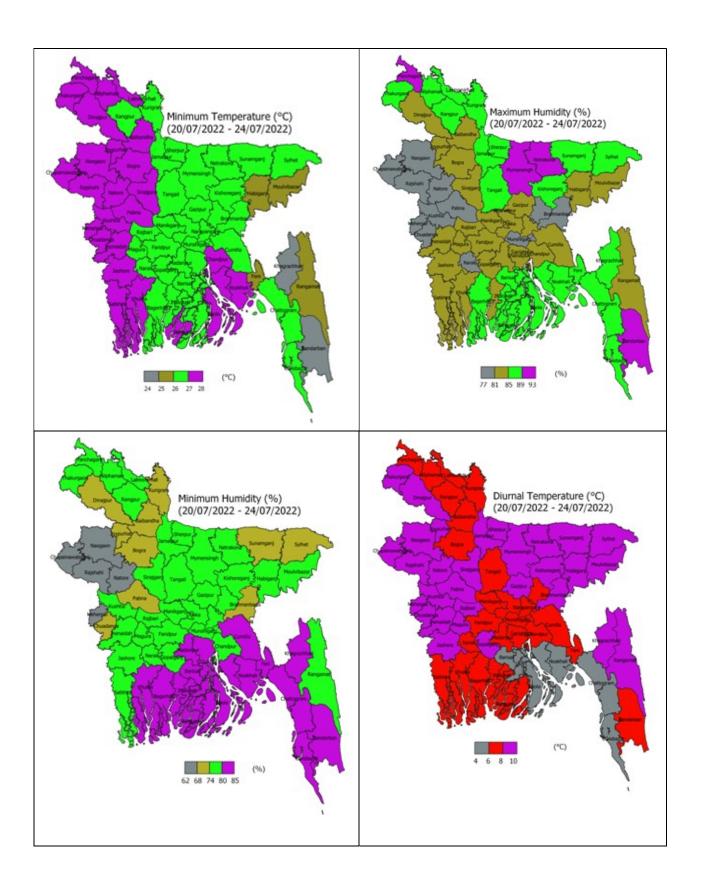

#### **Salient Weather Conditions & Forecast**

As per the weather forecast of Bangladesh Meteorological Department (BMD) during next 24 hours' light to moderate rain/thunder showers accompanied by temporary gusty wind is likely to occur at many places over Rangpur, Mymensingh, Dhaka, Barishal, Chattogram & Sylhet divisions and at a few places over Rajshahi & Khulna divisions with moderately heavy to heavy falls at places over the country. Mild heat wave is sweeping over the districts of Rajshahi, Pabna, Rangpur, Dinajpur & Nilphamari and it may abate from some places. Day and night temperature may fall slightly over the country. As per the outlook issued by BMD for next 72 hours rainfall activity is likely to continue. During last four days, light to heavy rainfall occurred many of the districts over the country and as per the quantitative medium range weather forecast; there is a possibility of rainfall most of the districts in the country during next five days. Detail Agromet advisory are given below.