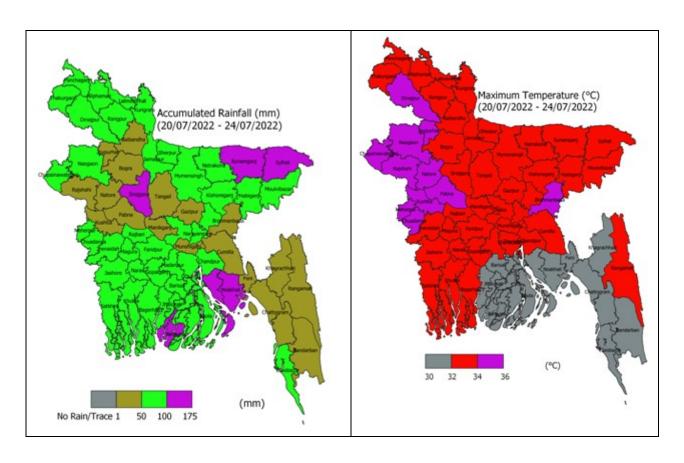

#### **Salient Weather Conditions & Forecast**

As per the weather forecast of Bangladesh Meteorological Department (BMD) during next 24 hours' light to moderate rain/thunder showers accompanied by temporary gusty wind is likely to occur at many places over Rangpur, Mymensingh, Dhaka, Barishal, Chattogram & Sylhet divisions and at a few places over Rajshahi & Khulna divisions with moderately heavy to heavy falls at places over the country. Mild heat wave is sweeping over the districts of Rajshahi, Pabna, Rangpur, Dinajpur & Nilphamari and it may abate from some places. Day and night temperature may fall slightly over the country. As per the outlook issued by BMD for next 72 hours rainfall activity is likely to continue. During last four days, light to heavy rainfall occurred many of the districts over the country and as per the quantitative medium range weather forecast; there is a possibility of rainfall most of the districts in the country during next five days. Detail Agromet advisory are given below.