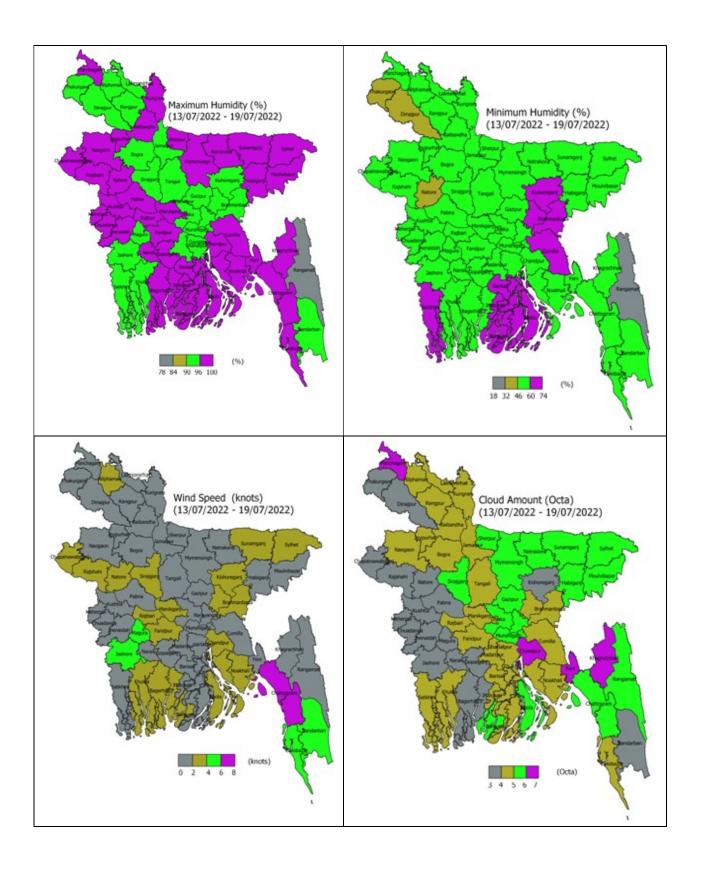

## Realized Weather at different locations in the country

Rainfall for last 24 hours (till 06 AM on 20 July 2022) and maximum temperature on 20 July and minimum temperature on 19 July 2022 is given below: