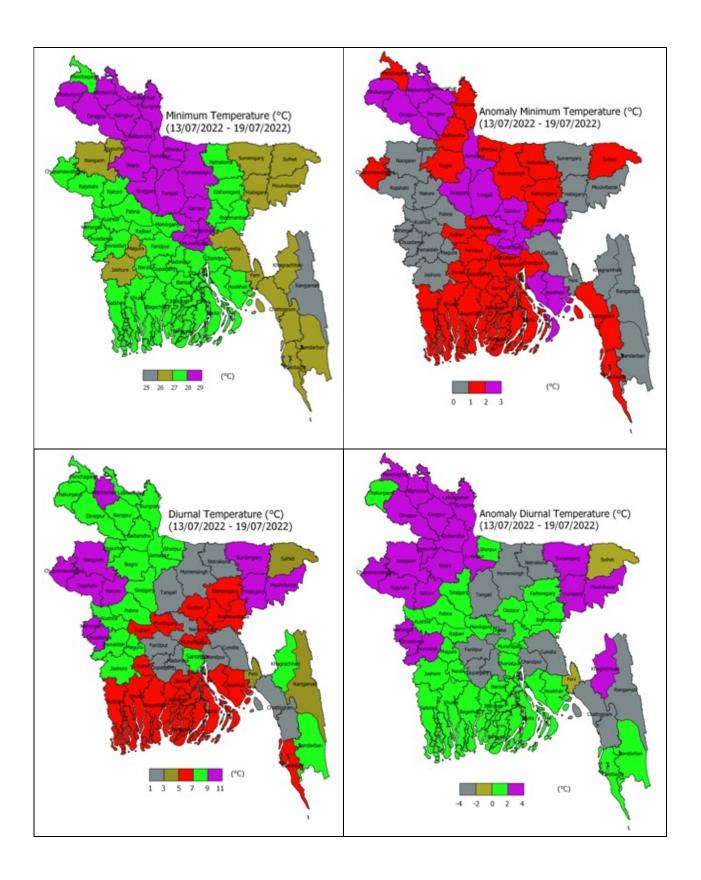

## Realized Weather at different locations in the country

Rainfall for last 24 hours (till 06 AM on 20 July 2022) and maximum temperature on 20 July and minimum temperature on 19 July 2022 is given below: