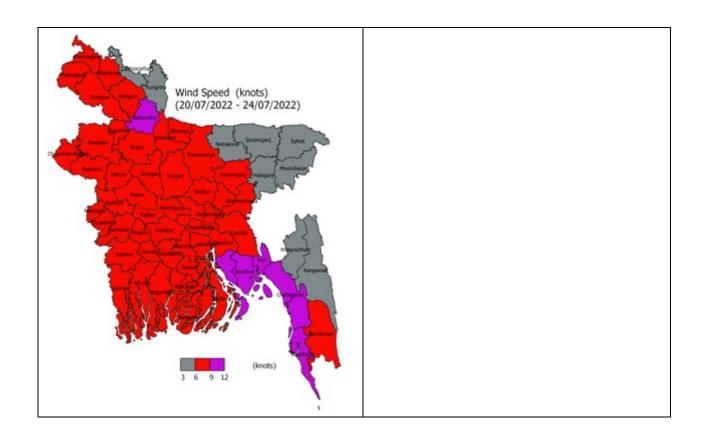

#### **Salient Weather Conditions & Forecast**

As per the weather forecast of Bangladesh Meteorological Department (BMD) during next 24 hours' light to moderate rain/thunder showers accompanied by temporary gusty wind is likely to occur at many places over Rangpur, Mymensingh, Dhaka, Barishal, Chattogram & Sylhet divisions and at a few places over Rajshahi & Khulna divisions with moderately heavy to heavy falls at places over the country. Mild heat wave is sweeping over the districts of Rajshahi, Pabna, Rangpur, Dinajpur & Nilphamari and it may abate from some places. Day and night temperature may fall slightly over the country. As per the outlook issued by BMD for next 72 hours rainfall activity is likely to continue. During last four days, light to heavy rainfall occurred many of the districts over the country and as per the quantitative medium range weather forecast; there is a possibility of rainfall most of the districts in the country during next five days. Detail Agromet advisory are given below.