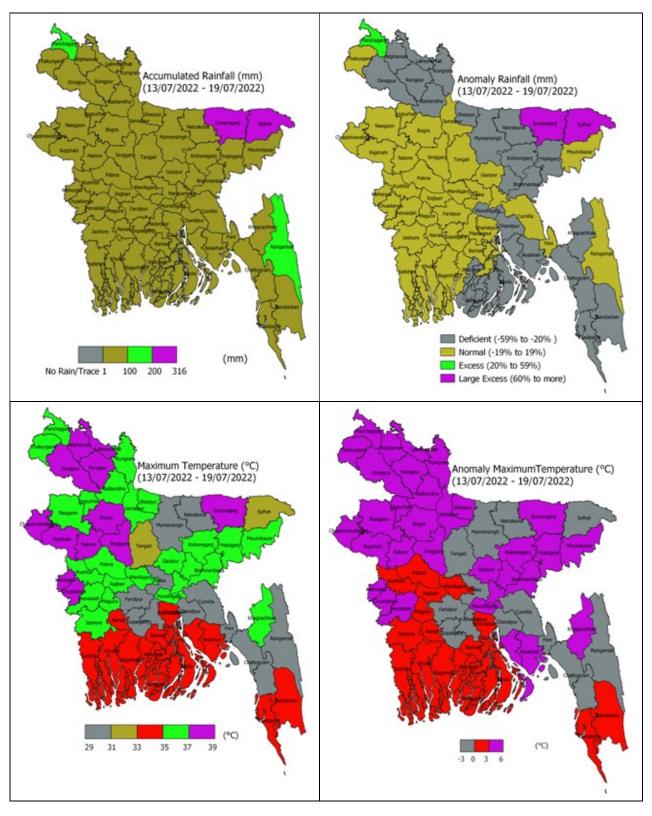

## Realized Weather at different locations in the country

Rainfall for last 24 hours (till 06 AM on 20 July 2022) and maximum temperature on 20 July and minimum temperature on 19 July 2022 is given below: