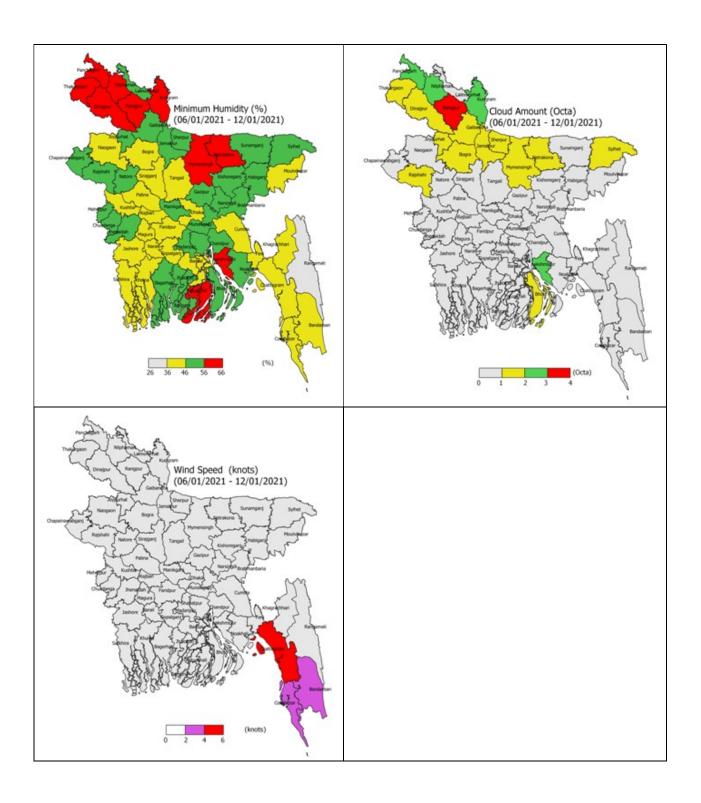

## Realized Weather at different locations in the country

Rainfall for last 24 hours (till 09 AM on 13 January 2021) and maximum temperature on 12 January and minimum temperature on 13 January 2021 is given below: