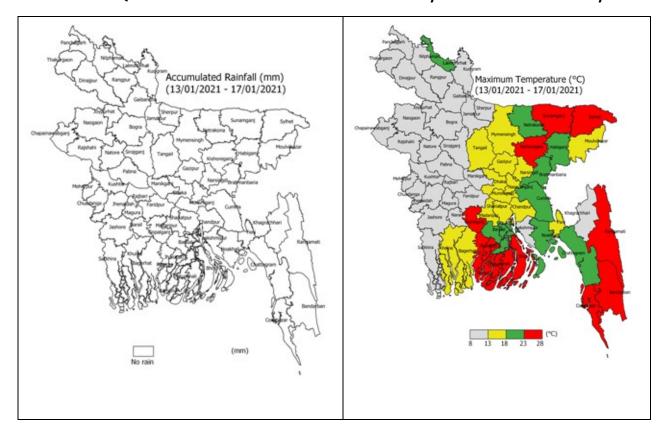

## Realized Weather at different locations in the country

Rainfall for last 24 hours (till 09 AM on 13 January 2021) and maximum temperature on 12 January and minimum temperature on 13 January 2021 is given below: