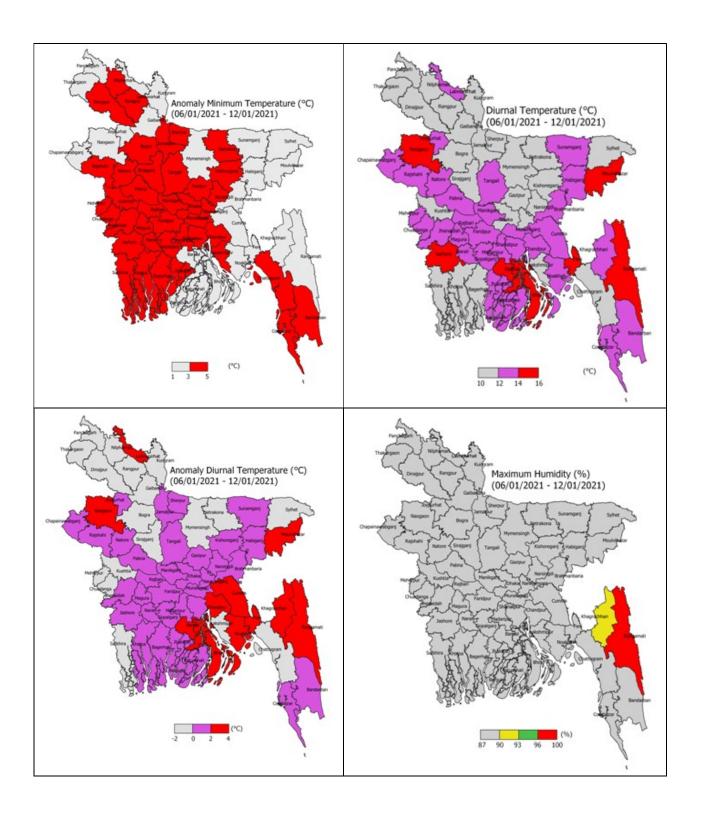

## Realized Weather at different locations in the country

Rainfall for last 24 hours (till 09 AM on 13 January 2021) and maximum temperature on 12 January and minimum temperature on 13 January 2021 is given below: