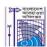

## Realized Weather at different locations in the country

Rainfall for last 24 hours (till 09 AM on 13 January 2021) and maximum temperature on 12 January and minimum temperature on 13 January 2021 is given below: