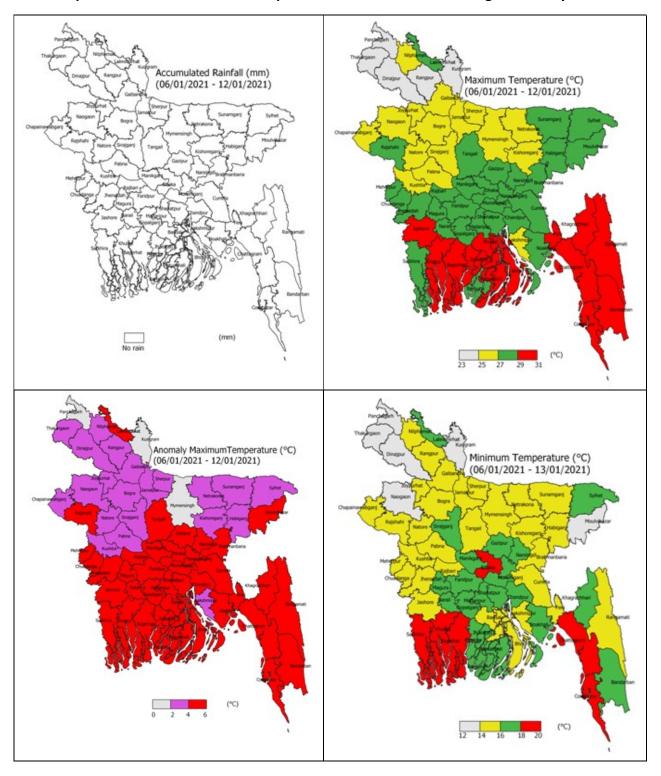

## Realized Weather at different locations in the country

Rainfall for last 24 hours (till 09 AM on 13 January 2021) and maximum temperature on 12 January and minimum temperature on 13 January 2021 is given below: