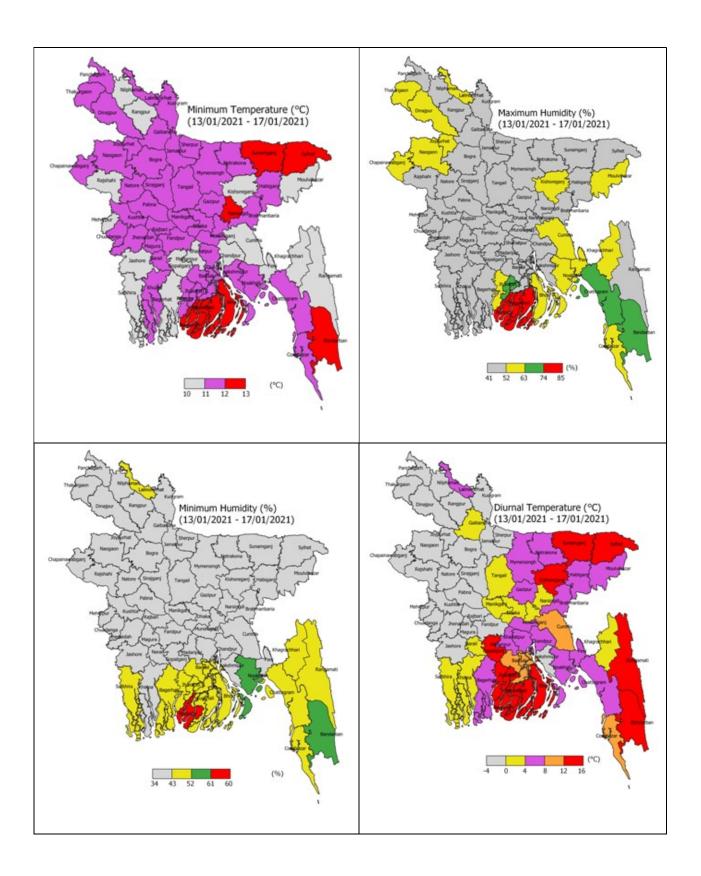

## Realized Weather at different locations in the country

Rainfall for last 24 hours (till 09 AM on 13 January 2021) and maximum temperature on 12 January and minimum temperature on 13 January 2021 is given below: