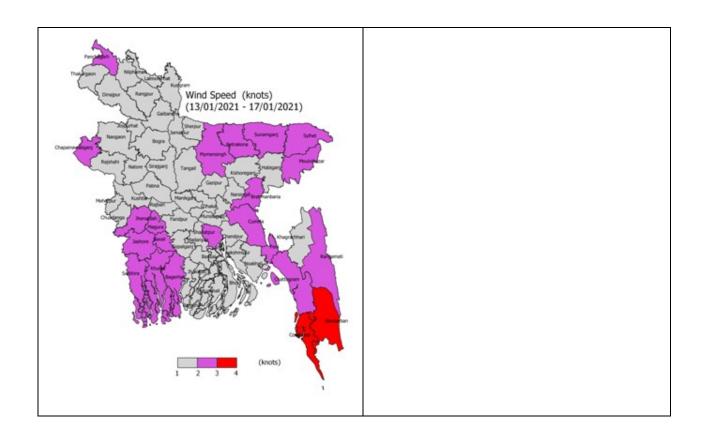

## Realized Weather at different locations in the country

Rainfall for last 24 hours (till 09 AM on 13 January 2021) and maximum temperature on 12 January and minimum temperature on 13 January 2021 is given below: